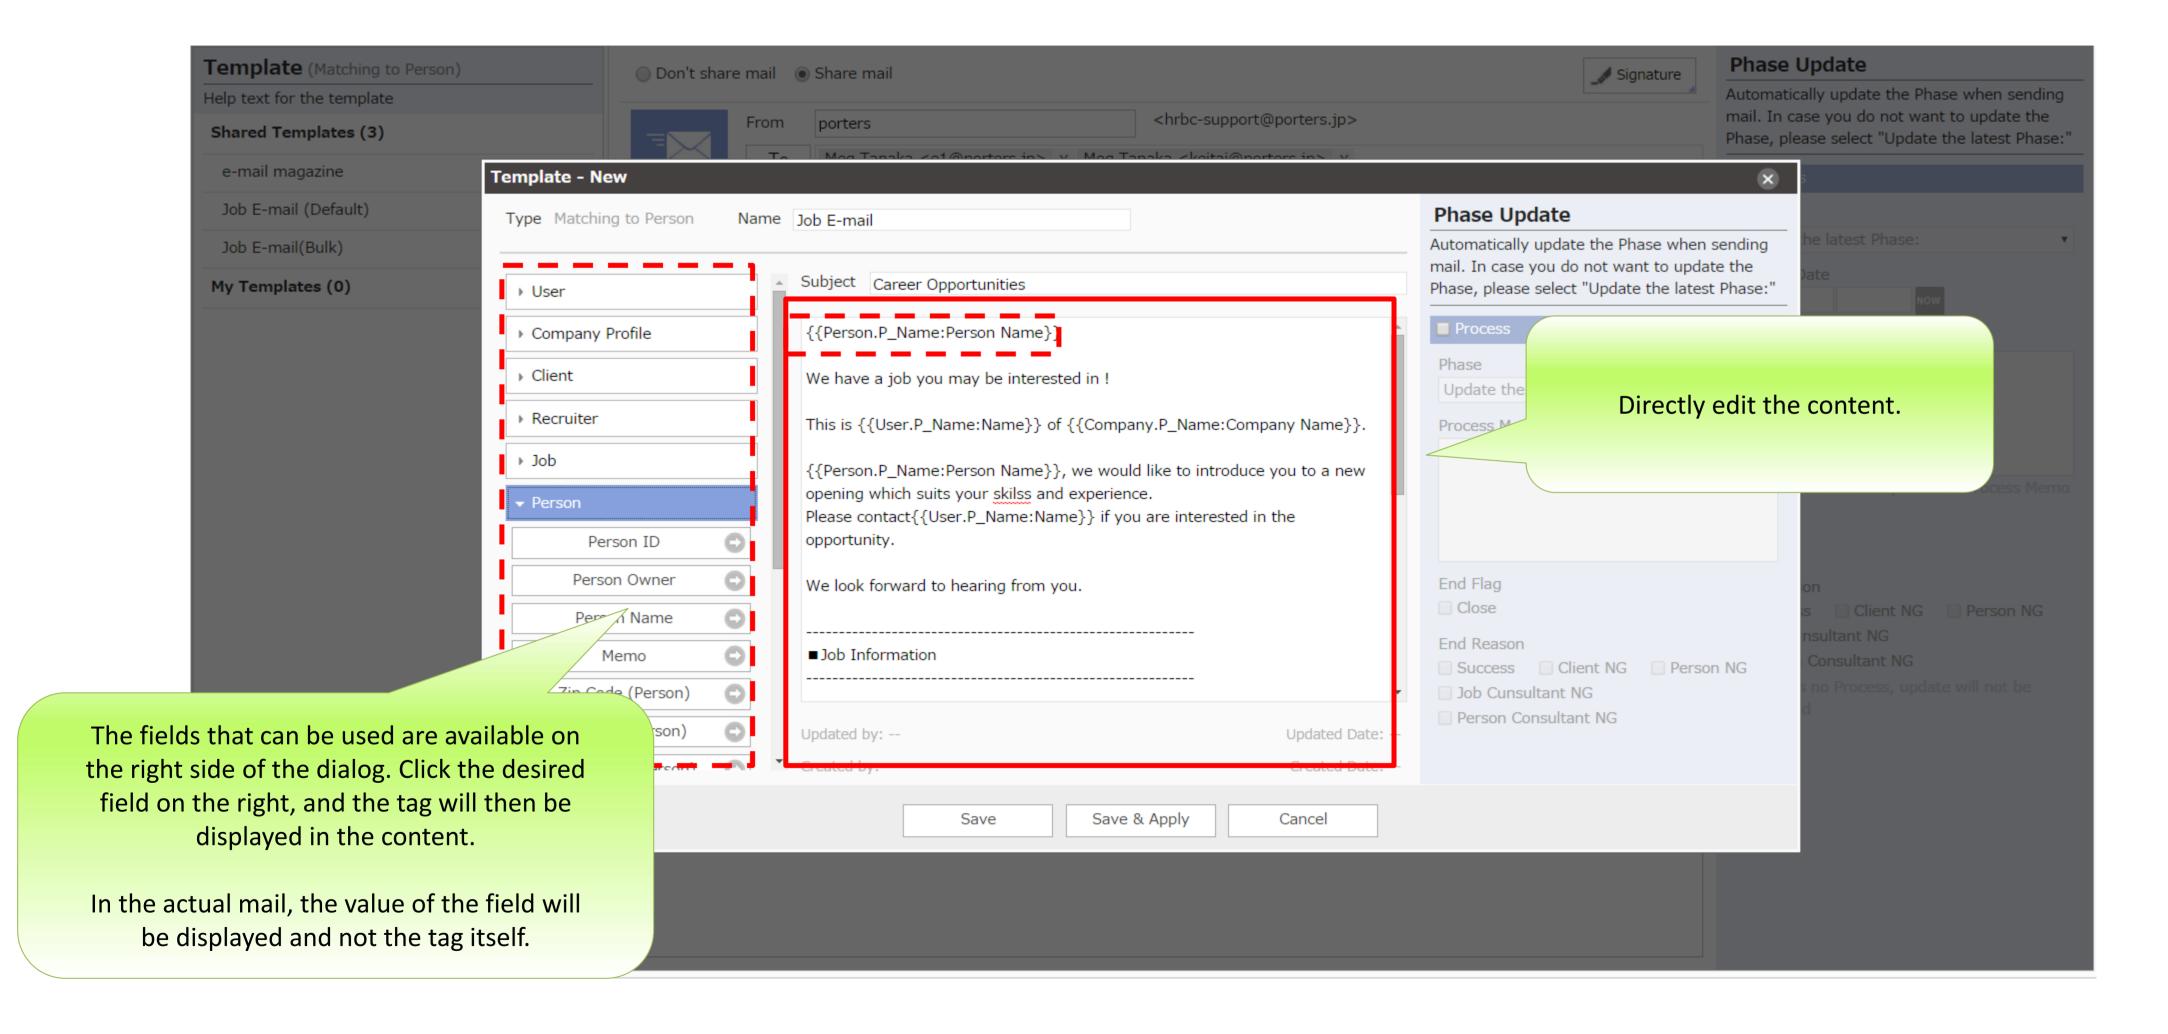

| Template (Matching to Person)                    | ○ Don't share mail ● Share mail                                                                           | Phase Update                                                                                                                                                                                    |
|--------------------------------------------------|-----------------------------------------------------------------------------------------------------------|-------------------------------------------------------------------------------------------------------------------------------------------------------------------------------------------------|
| Help text for the template  Shared Templates (3) | From porters <a href="mailto:hrbc-support@porters.jp">hrbc-support@porters.jp</a>                         | Automatically update the Phase when sending mail. In case you do not want to update the Phase, please select "Update the latest Phase:"                                                         |
| e-mail magazine Share 🗸                          | To Meg Tanaka <e1@porters.jp> x Meg Tanaka <keitai@porters.jp> x</keitai@porters.jp></e1@porters.jp>      | Process                                                                                                                                                                                         |
| Job E-mail (Default) Share ✓                     | Send Cc Cc                                                                                                | Phase                                                                                                                                                                                           |
| Job E-mail(Bulk) Share ✓                         | File Subject                                                                                              | Update the latest Phase: ▼                                                                                                                                                                      |
| My Templates (0)                                 | Subject                                                                                                   | Process Date                                                                                                                                                                                    |
|                                                  |                                                                                                           | Process Memo                                                                                                                                                                                    |
|                                                  | When you add new template, click the Add New template in My Template list"  **There are no copy function. | This content will be updated in Process Memo  End Flag Close End Reason Success Client NG Person NG Job Cunsultant NG Person Consultant NG If there is no Process, update will not be performed |