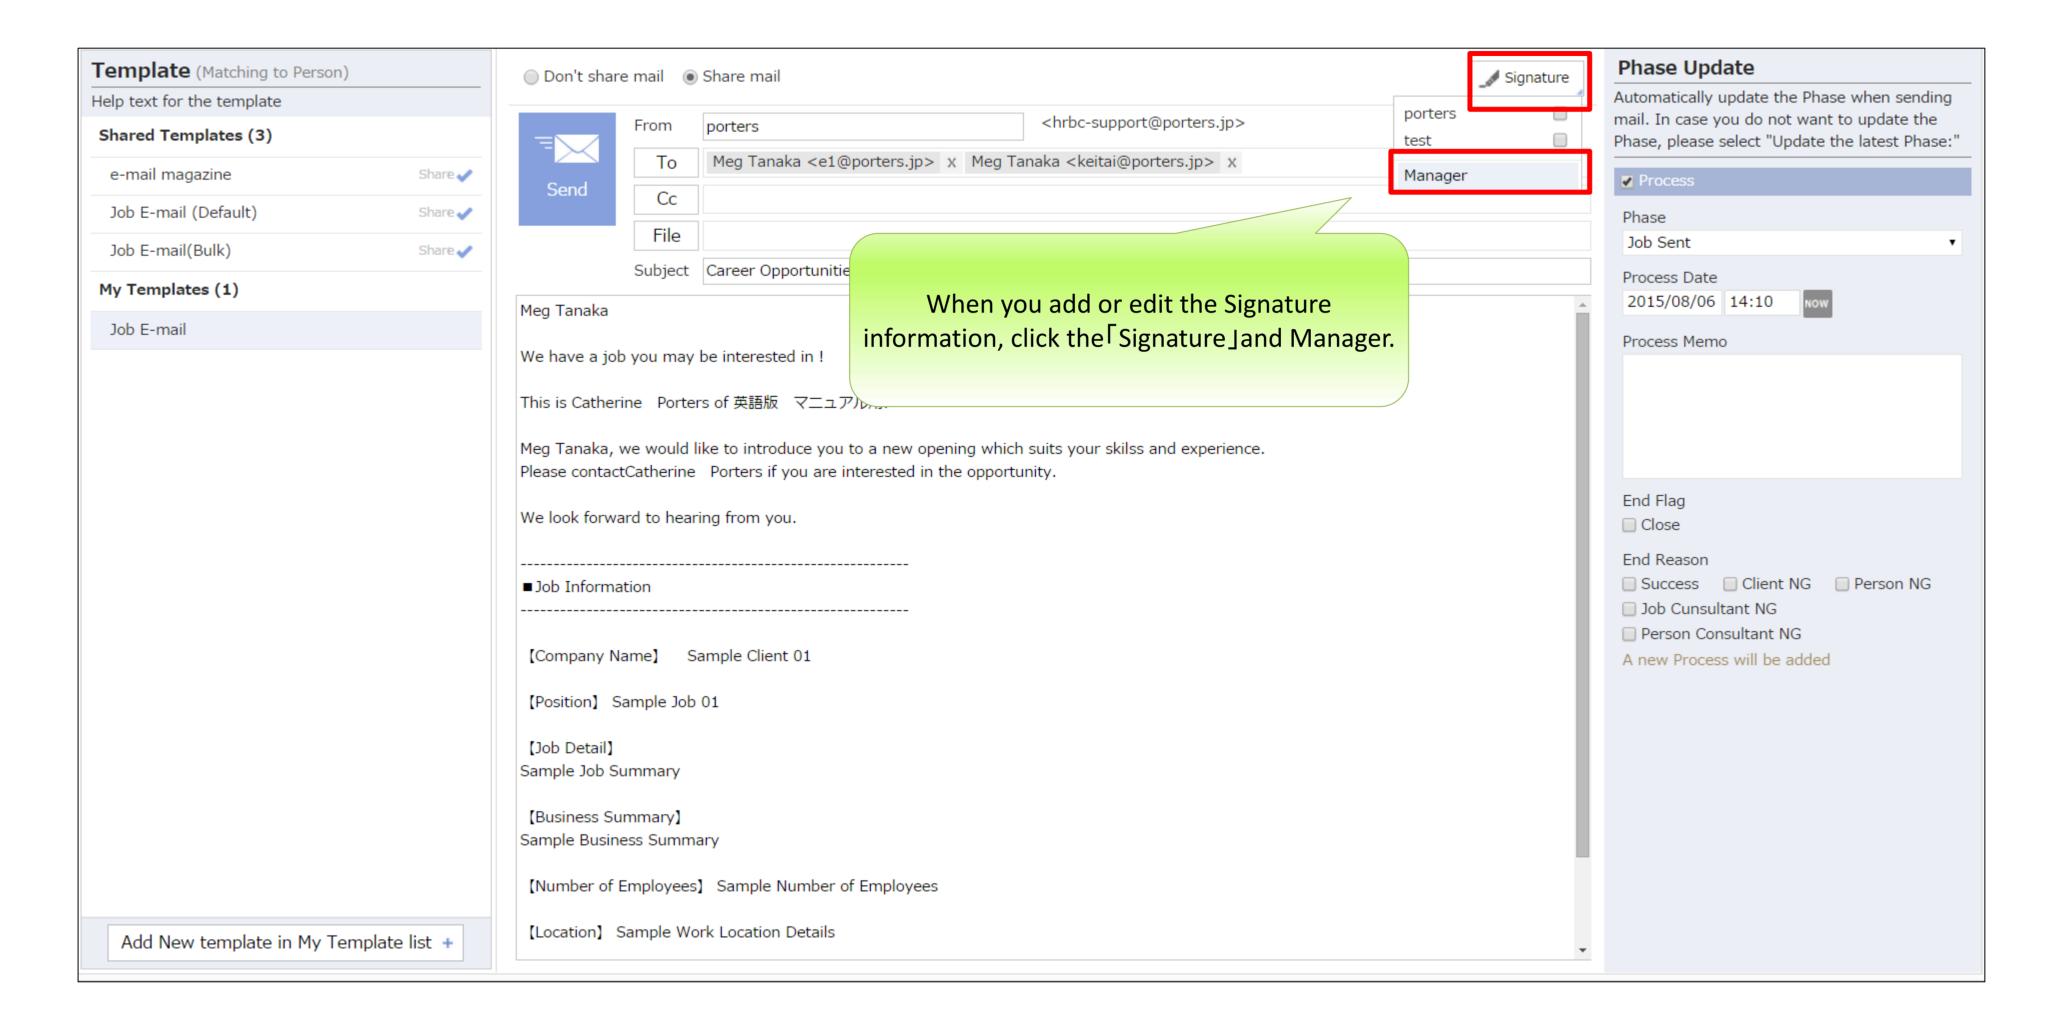

| Template (Matching to Person)                    | ○ Don't share mail ● Share mail                                                                           | Phase Update                                                                                                                                                                                    |
|--------------------------------------------------|-----------------------------------------------------------------------------------------------------------|-------------------------------------------------------------------------------------------------------------------------------------------------------------------------------------------------|
| Help text for the template  Shared Templates (3) | From porters <a href="mailto:hrbc-support@porters.jp">hrbc-support@porters.jp</a>                         | Automatically update the Phase when sending mail. In case you do not want to update the Phase, please select "Update the latest Phase:"                                                         |
| e-mail magazine Share 🗸                          | To Meg Tanaka <e1@porters.jp> x Meg Tanaka <keitai@porters.jp> x</keitai@porters.jp></e1@porters.jp>      | Process                                                                                                                                                                                         |
| Job E-mail (Default) Share ✓                     | Send Cc Cc                                                                                                | Phase                                                                                                                                                                                           |
| Job E-mail(Bulk) Share ✓                         | File Subject                                                                                              | Update the latest Phase: ▼                                                                                                                                                                      |
| My Templates (0)                                 | Subject                                                                                                   | Process Date                                                                                                                                                                                    |
|                                                  |                                                                                                           | Process Memo                                                                                                                                                                                    |
|                                                  | When you add new template, click the Add New template in My Template list"  **There are no copy function. | This content will be updated in Process Memo  End Flag Close End Reason Success Client NG Person NG Job Cunsultant NG Person Consultant NG If there is no Process, update will not be performed |