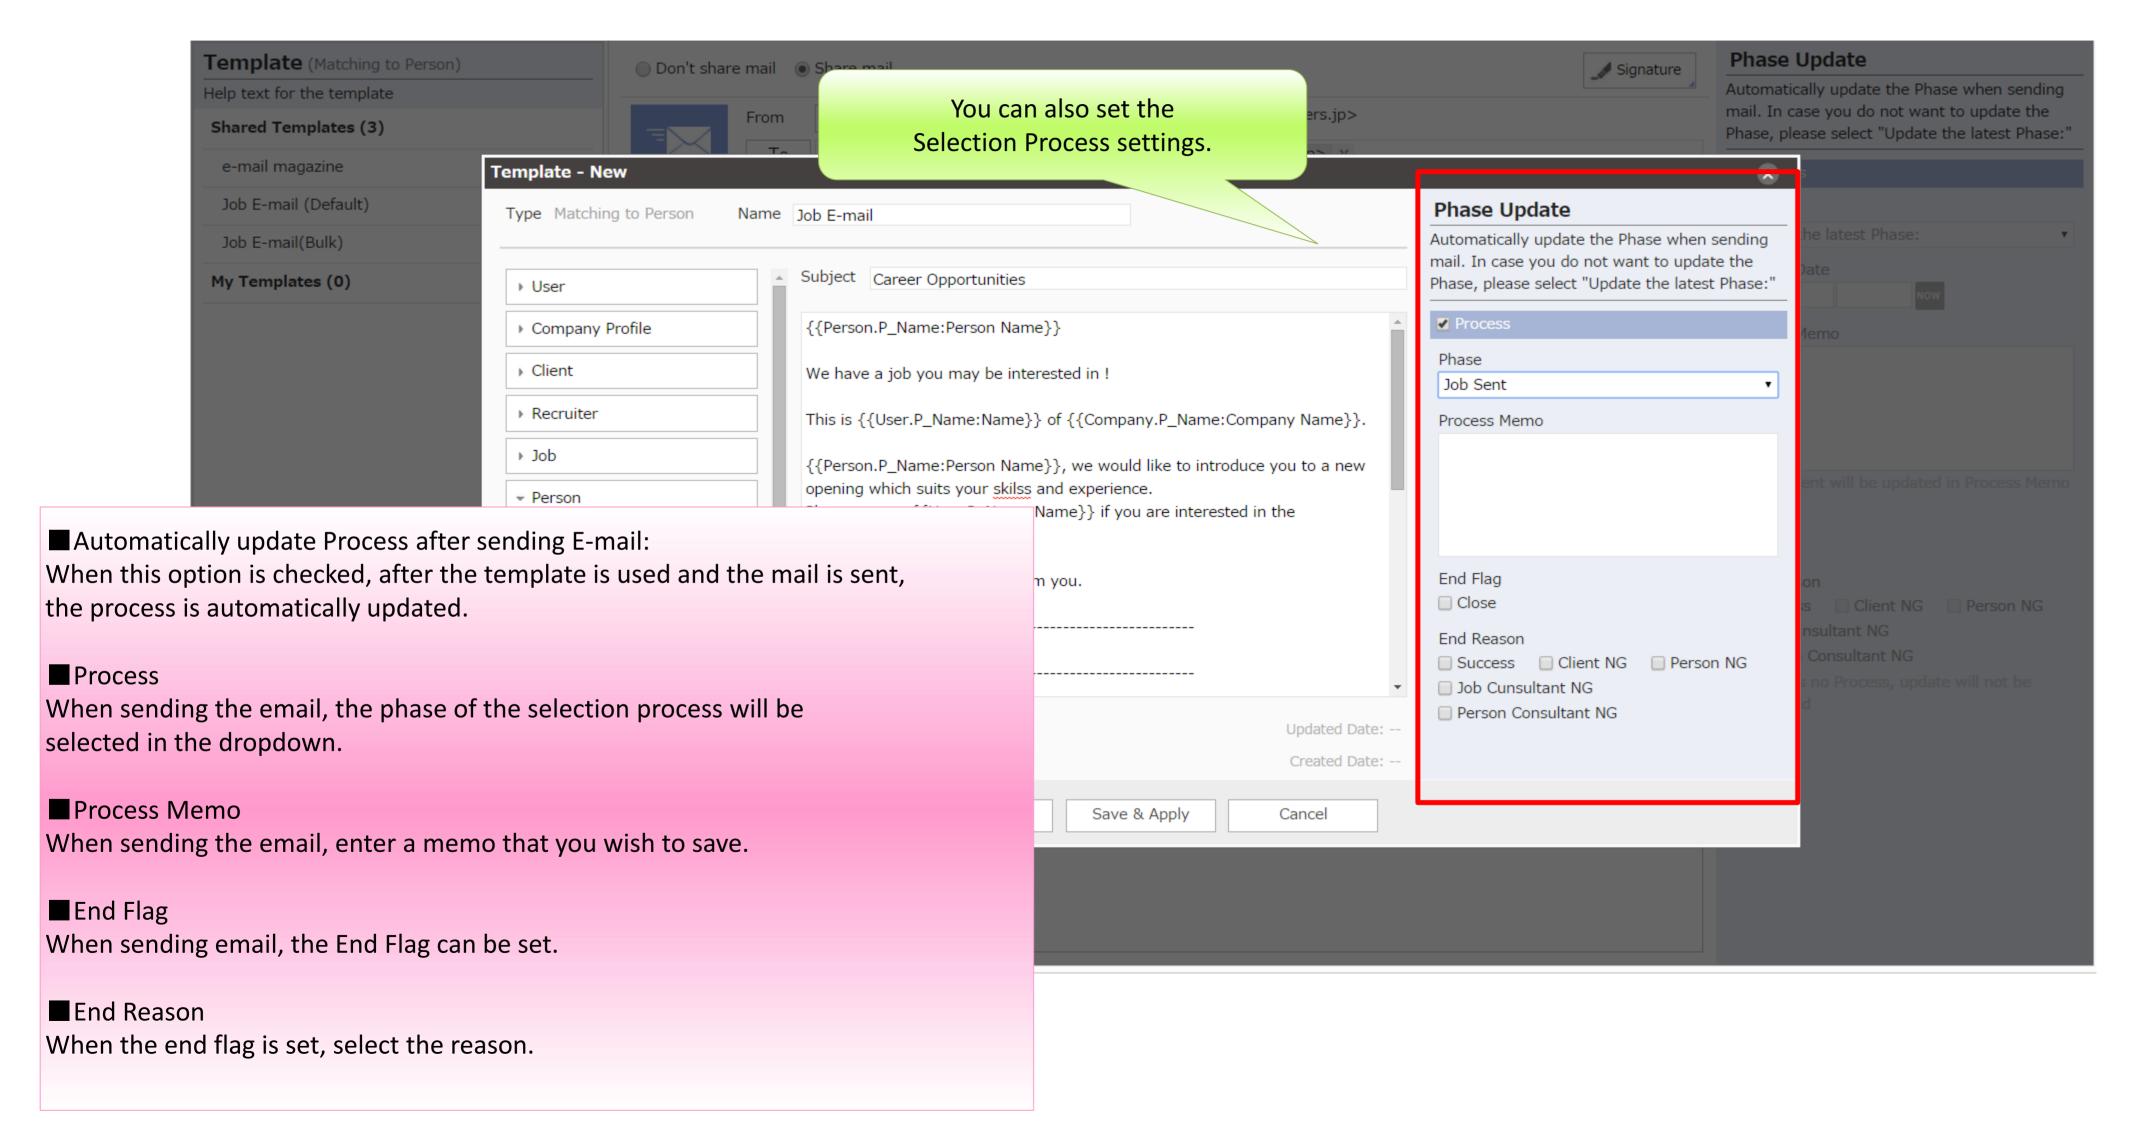

| Template (Matching to Person)                    | ○ Don't share mail ● Share mail                                                                           | Phase Update                                                                                                                                                                                    |
|--------------------------------------------------|-----------------------------------------------------------------------------------------------------------|-------------------------------------------------------------------------------------------------------------------------------------------------------------------------------------------------|
| Help text for the template  Shared Templates (3) | From porters <a href="mailto:hrbc-support@porters.jp">hrbc-support@porters.jp</a>                         | Automatically update the Phase when sending mail. In case you do not want to update the Phase, please select "Update the latest Phase:"                                                         |
| e-mail magazine Share 🗸                          | To Meg Tanaka <e1@porters.jp> x Meg Tanaka <keitai@porters.jp> x</keitai@porters.jp></e1@porters.jp>      | Process                                                                                                                                                                                         |
| Job E-mail (Default) Share ✓                     | Send Cc Cc                                                                                                | Phase                                                                                                                                                                                           |
| Job E-mail(Bulk) Share ✓                         | File Subject                                                                                              | Update the latest Phase: ▼                                                                                                                                                                      |
| My Templates (0)                                 | Subject                                                                                                   | Process Date                                                                                                                                                                                    |
|                                                  |                                                                                                           | Process Memo                                                                                                                                                                                    |
|                                                  | When you add new template, click the Add New template in My Template list"  **There are no copy function. | This content will be updated in Process Memo  End Flag Close End Reason Success Client NG Person NG Job Cunsultant NG Person Consultant NG If there is no Process, update will not be performed |