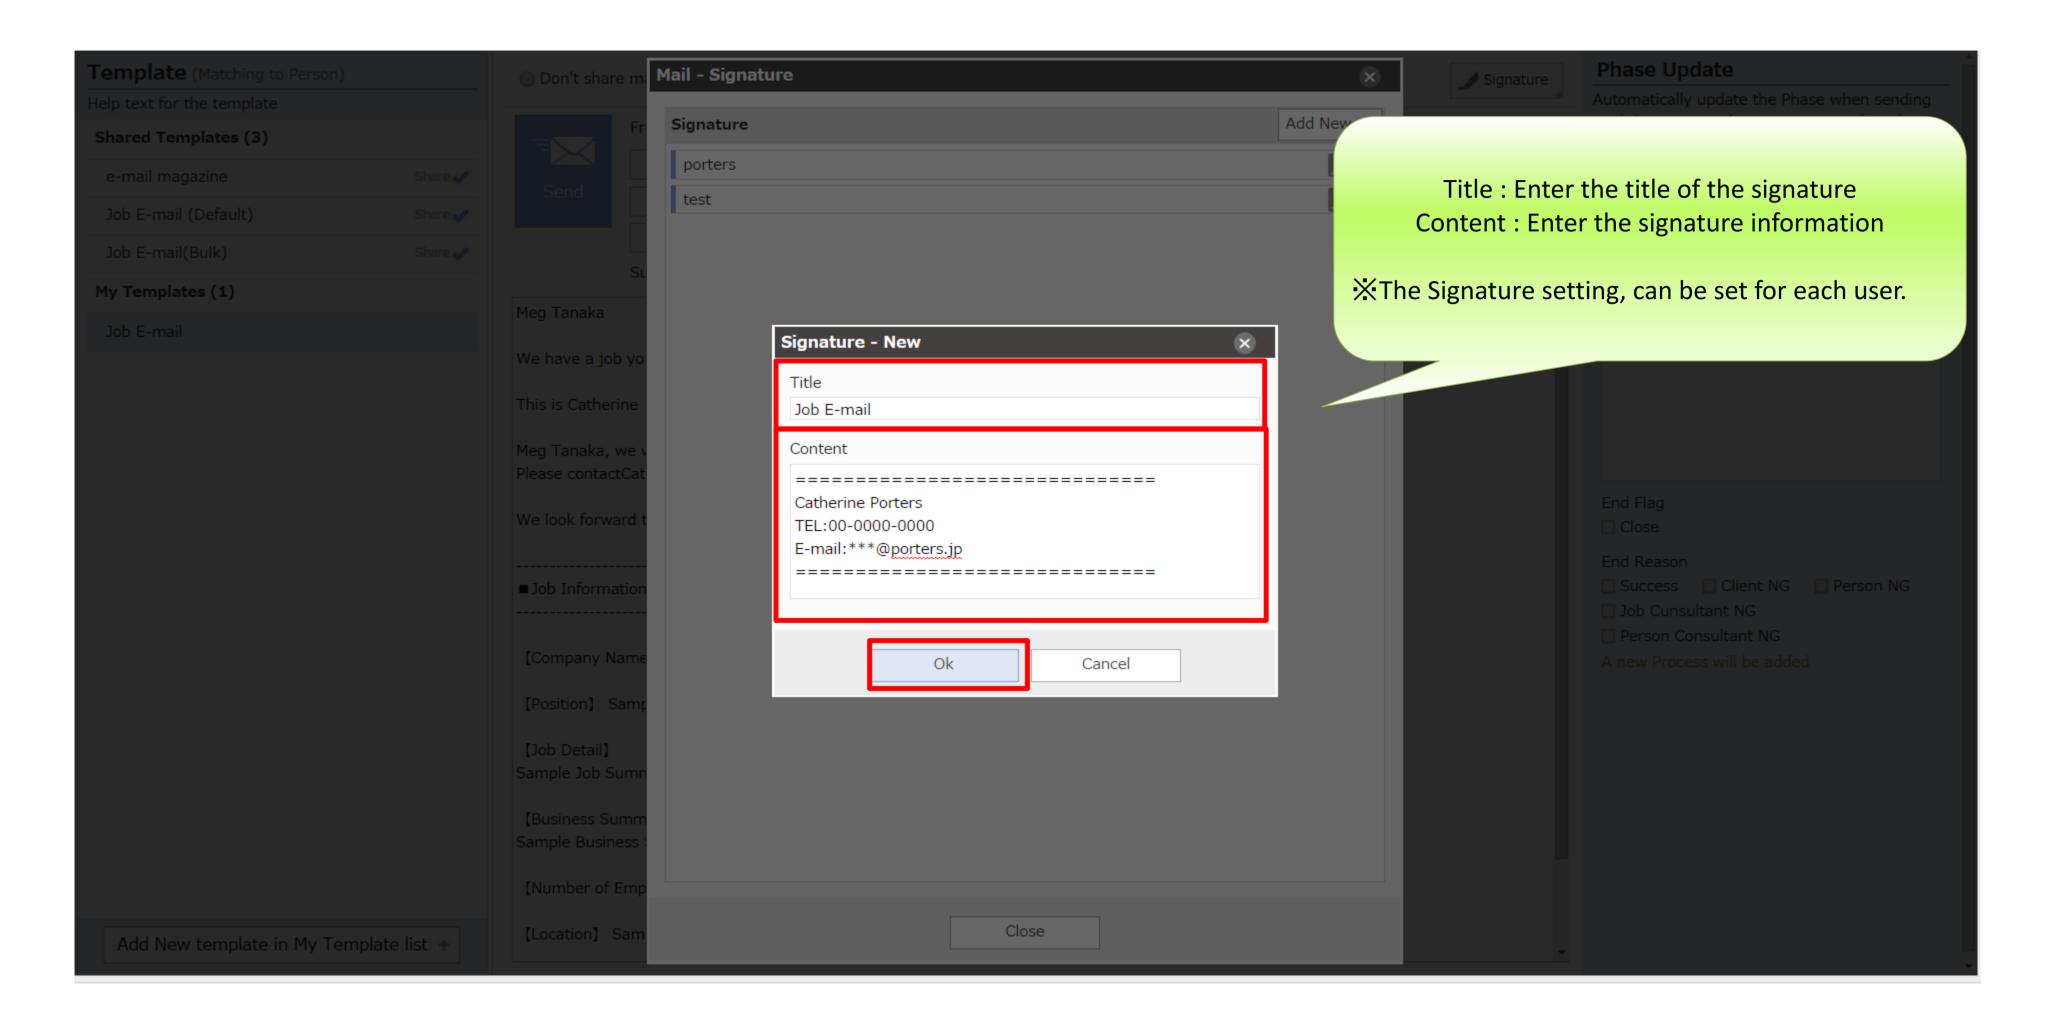

| Template (Matching to Person)                    | ○ Don't share mail ● Share mail                                                                           | Phase Update                                                                                                                                                                                    |
|--------------------------------------------------|-----------------------------------------------------------------------------------------------------------|-------------------------------------------------------------------------------------------------------------------------------------------------------------------------------------------------|
| Help text for the template  Shared Templates (3) | From porters <a href="mailto:hrbc-support@porters.jp">hrbc-support@porters.jp</a>                         | Automatically update the Phase when sending mail. In case you do not want to update the Phase, please select "Update the latest Phase:"                                                         |
| e-mail magazine Share 🗸                          | To Meg Tanaka <e1@porters.jp> x Meg Tanaka <keitai@porters.jp> x</keitai@porters.jp></e1@porters.jp>      | Process                                                                                                                                                                                         |
| Job E-mail (Default) Share ✓                     | Send Cc Cc                                                                                                | Phase                                                                                                                                                                                           |
| Job E-mail(Bulk) Share ✓                         | File Subject                                                                                              | Update the latest Phase: ▼                                                                                                                                                                      |
| My Templates (0)                                 | Subject                                                                                                   | Process Date                                                                                                                                                                                    |
|                                                  |                                                                                                           | Process Memo                                                                                                                                                                                    |
|                                                  | When you add new template, click the Add New template in My Template list"  **There are no copy function. | This content will be updated in Process Memo  End Flag Close End Reason Success Client NG Person NG Job Cunsultant NG Person Consultant NG If there is no Process, update will not be performed |