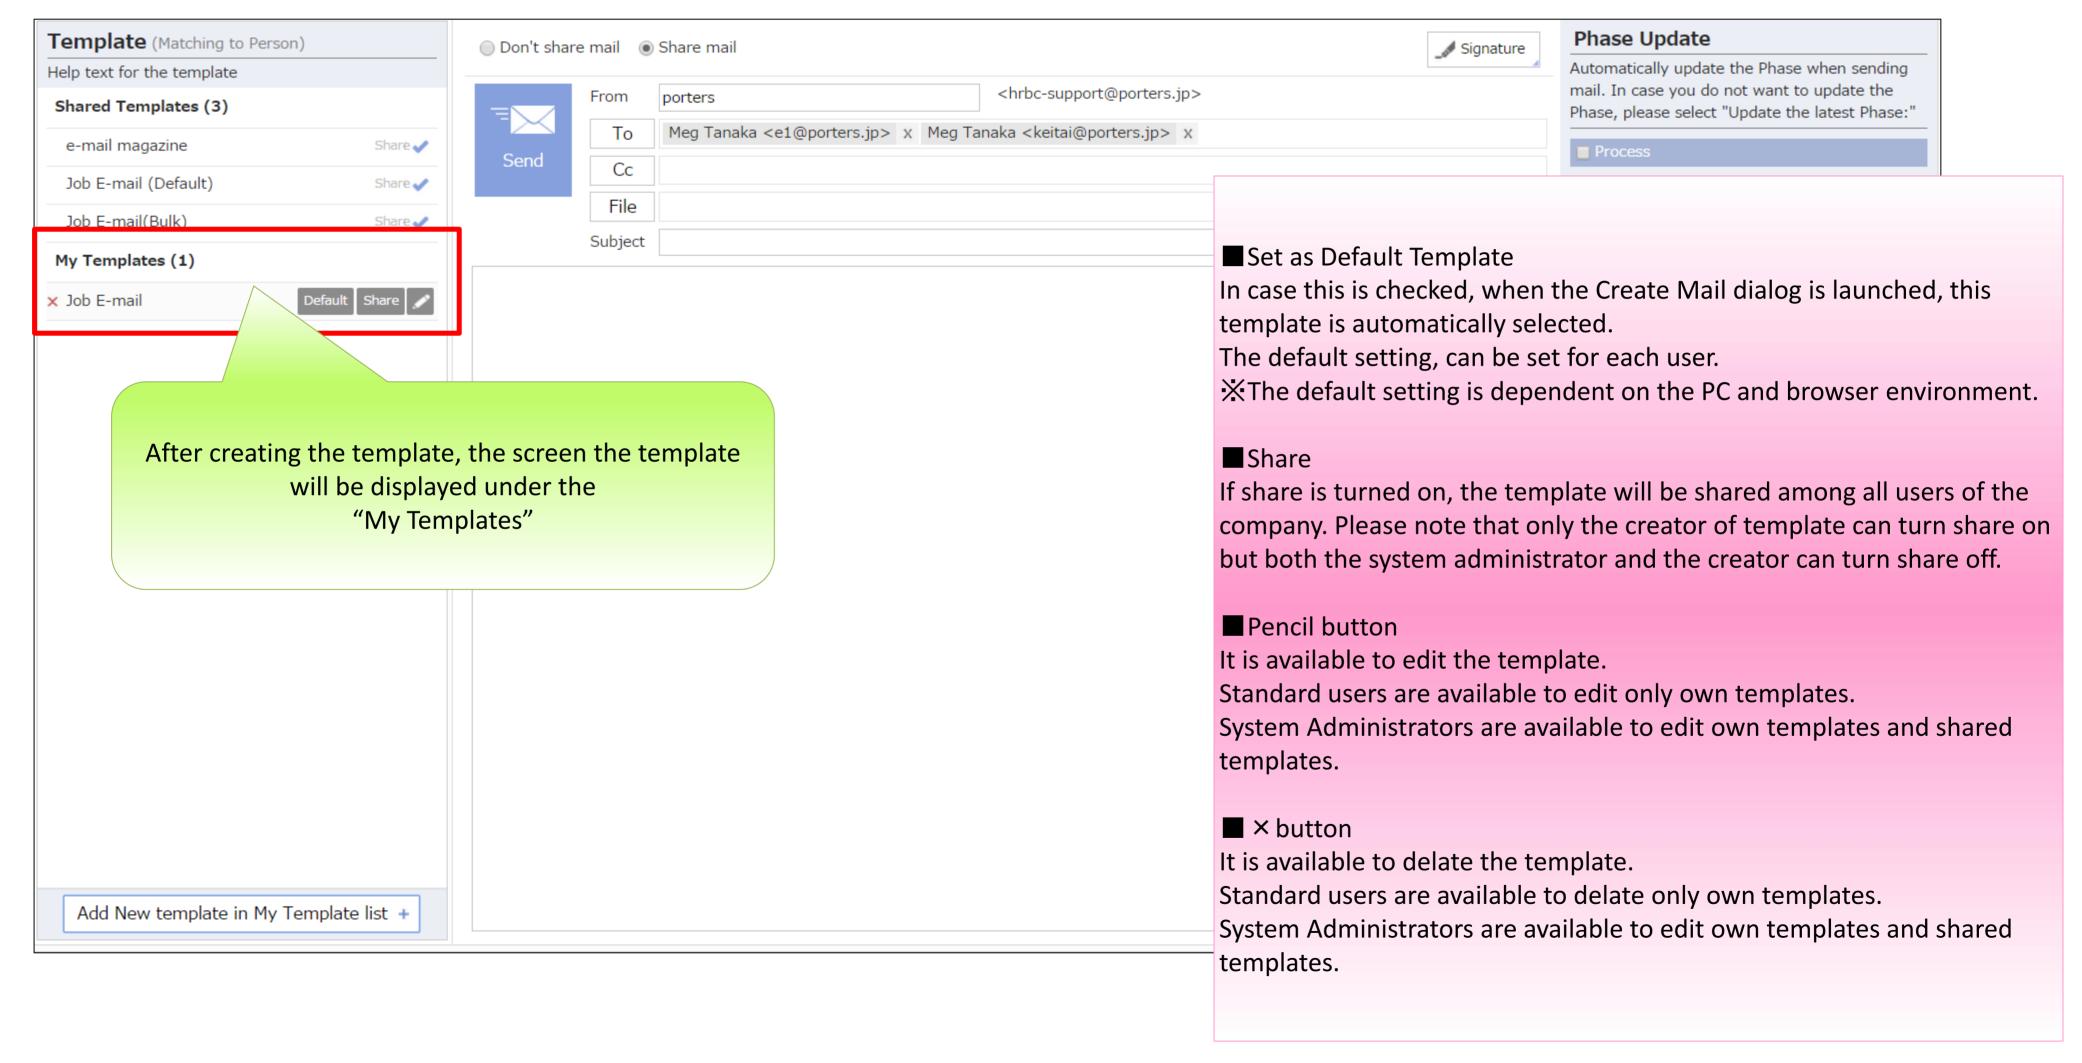

| Template (Matching to Person)                    | ○ Don't share mail ● Share mail                                                                           | Phase Update                                                                                                                                                                                    |
|--------------------------------------------------|-----------------------------------------------------------------------------------------------------------|-------------------------------------------------------------------------------------------------------------------------------------------------------------------------------------------------|
| Help text for the template  Shared Templates (3) | From porters <a href="mailto:hrbc-support@porters.jp">hrbc-support@porters.jp</a>                         | Automatically update the Phase when sending mail. In case you do not want to update the Phase, please select "Update the latest Phase:"                                                         |
| e-mail magazine Share 🗸                          | To Meg Tanaka <e1@porters.jp> x Meg Tanaka <keitai@porters.jp> x</keitai@porters.jp></e1@porters.jp>      | Process                                                                                                                                                                                         |
| Job E-mail (Default) Share ✓                     | Send Cc Cc                                                                                                | Phase                                                                                                                                                                                           |
| Job E-mail(Bulk) Share ✓                         | File Subject                                                                                              | Update the latest Phase: ▼                                                                                                                                                                      |
| My Templates (0)                                 | Subject                                                                                                   | Process Date                                                                                                                                                                                    |
|                                                  |                                                                                                           | Process Memo                                                                                                                                                                                    |
|                                                  | When you add new template, click the Add New template in My Template list"  **There are no copy function. | This content will be updated in Process Memo  End Flag Close End Reason Success Client NG Person NG Job Cunsultant NG Person Consultant NG If there is no Process, update will not be performed |