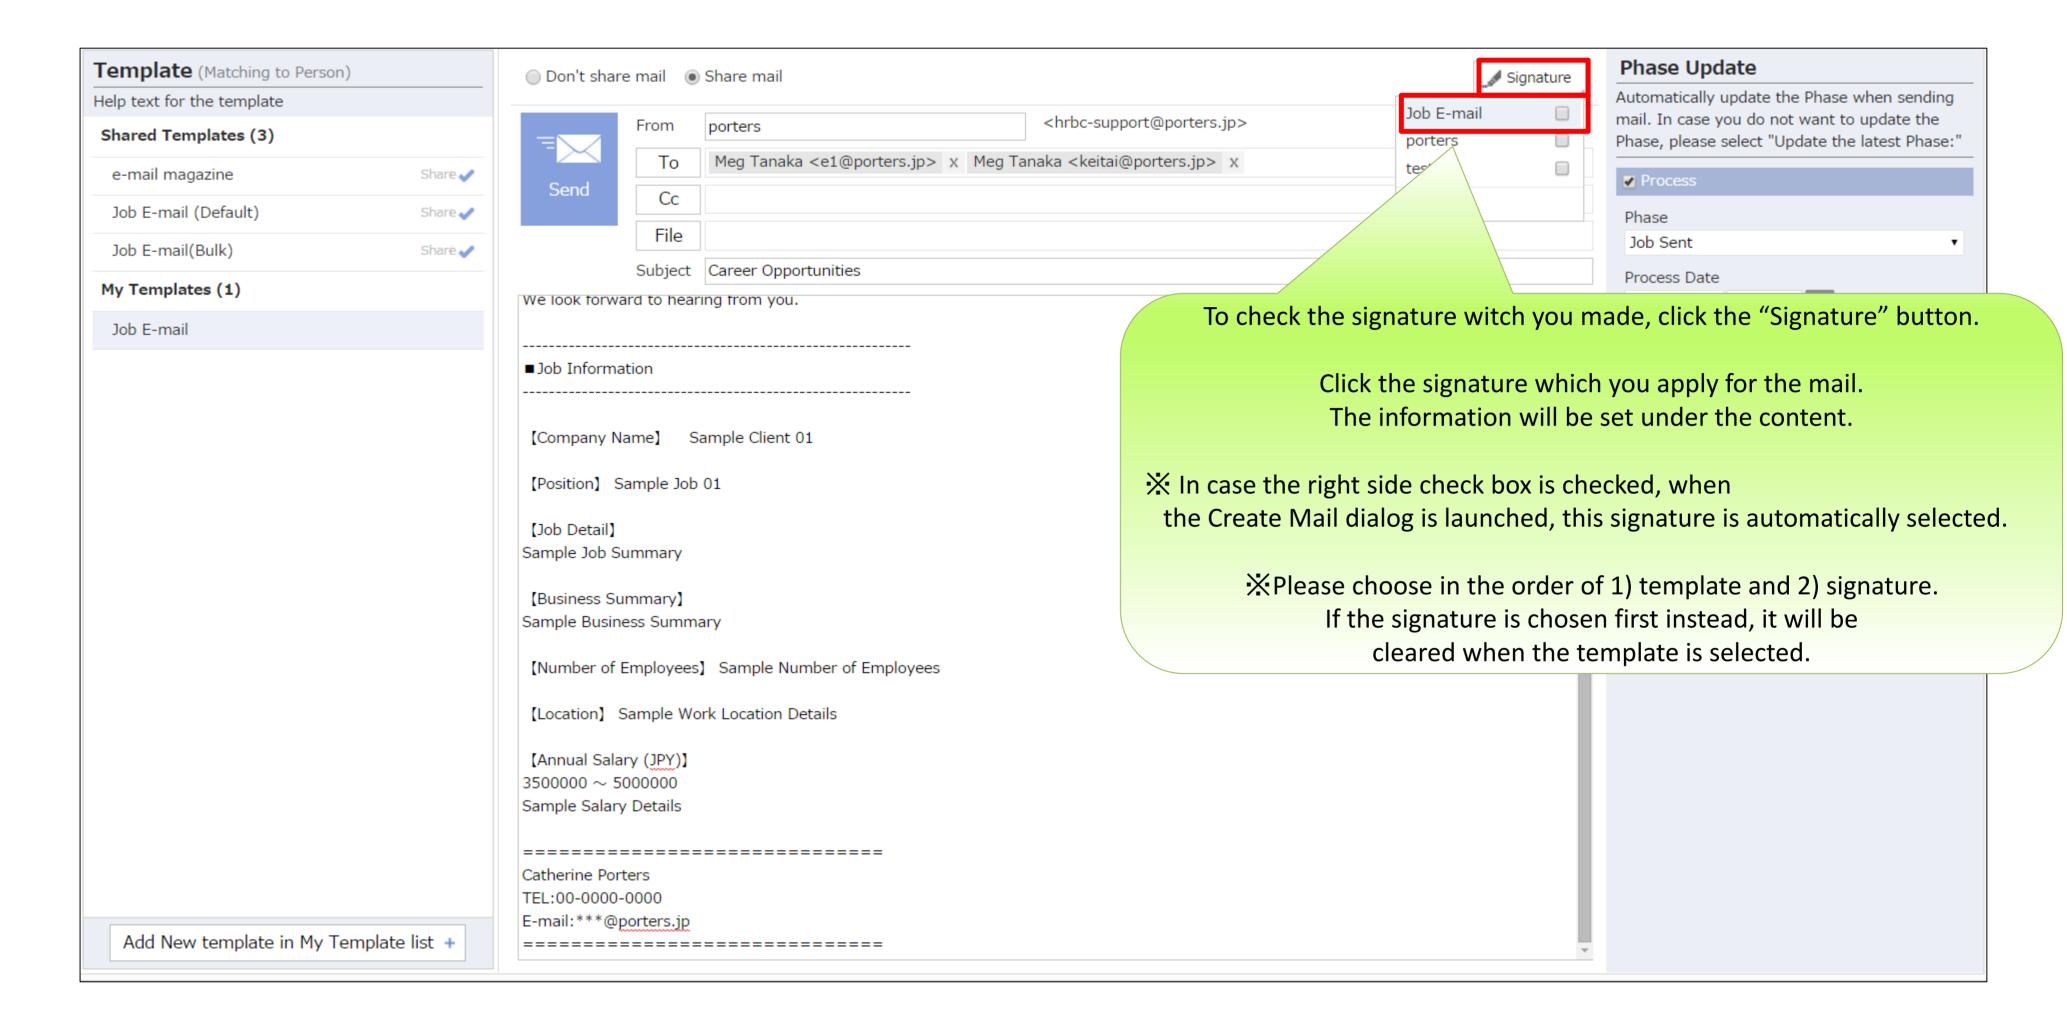

| Template (Matching to Person)                    | ○ Don't share mail ● Share mail                                                                           | Phase Update                                                                                                                                                                                    |
|--------------------------------------------------|-----------------------------------------------------------------------------------------------------------|-------------------------------------------------------------------------------------------------------------------------------------------------------------------------------------------------|
| Help text for the template  Shared Templates (3) | From porters <a href="mailto:hrbc-support@porters.jp">hrbc-support@porters.jp</a>                         | Automatically update the Phase when sending mail. In case you do not want to update the Phase, please select "Update the latest Phase:"                                                         |
| e-mail magazine Share 🗸                          | To Meg Tanaka <e1@porters.jp> x Meg Tanaka <keitai@porters.jp> x</keitai@porters.jp></e1@porters.jp>      | Process                                                                                                                                                                                         |
| Job E-mail (Default) Share ✓                     | Send Cc Cc                                                                                                | Phase                                                                                                                                                                                           |
| Job E-mail(Bulk) Share ✓                         | File Subject                                                                                              | Update the latest Phase: ▼                                                                                                                                                                      |
| My Templates (0)                                 | Subject                                                                                                   | Process Date                                                                                                                                                                                    |
|                                                  |                                                                                                           | Process Memo                                                                                                                                                                                    |
|                                                  | When you add new template, click the Add New template in My Template list"  **There are no copy function. | This content will be updated in Process Memo  End Flag Close End Reason Success Client NG Person NG Job Cunsultant NG Person Consultant NG If there is no Process, update will not be performed |