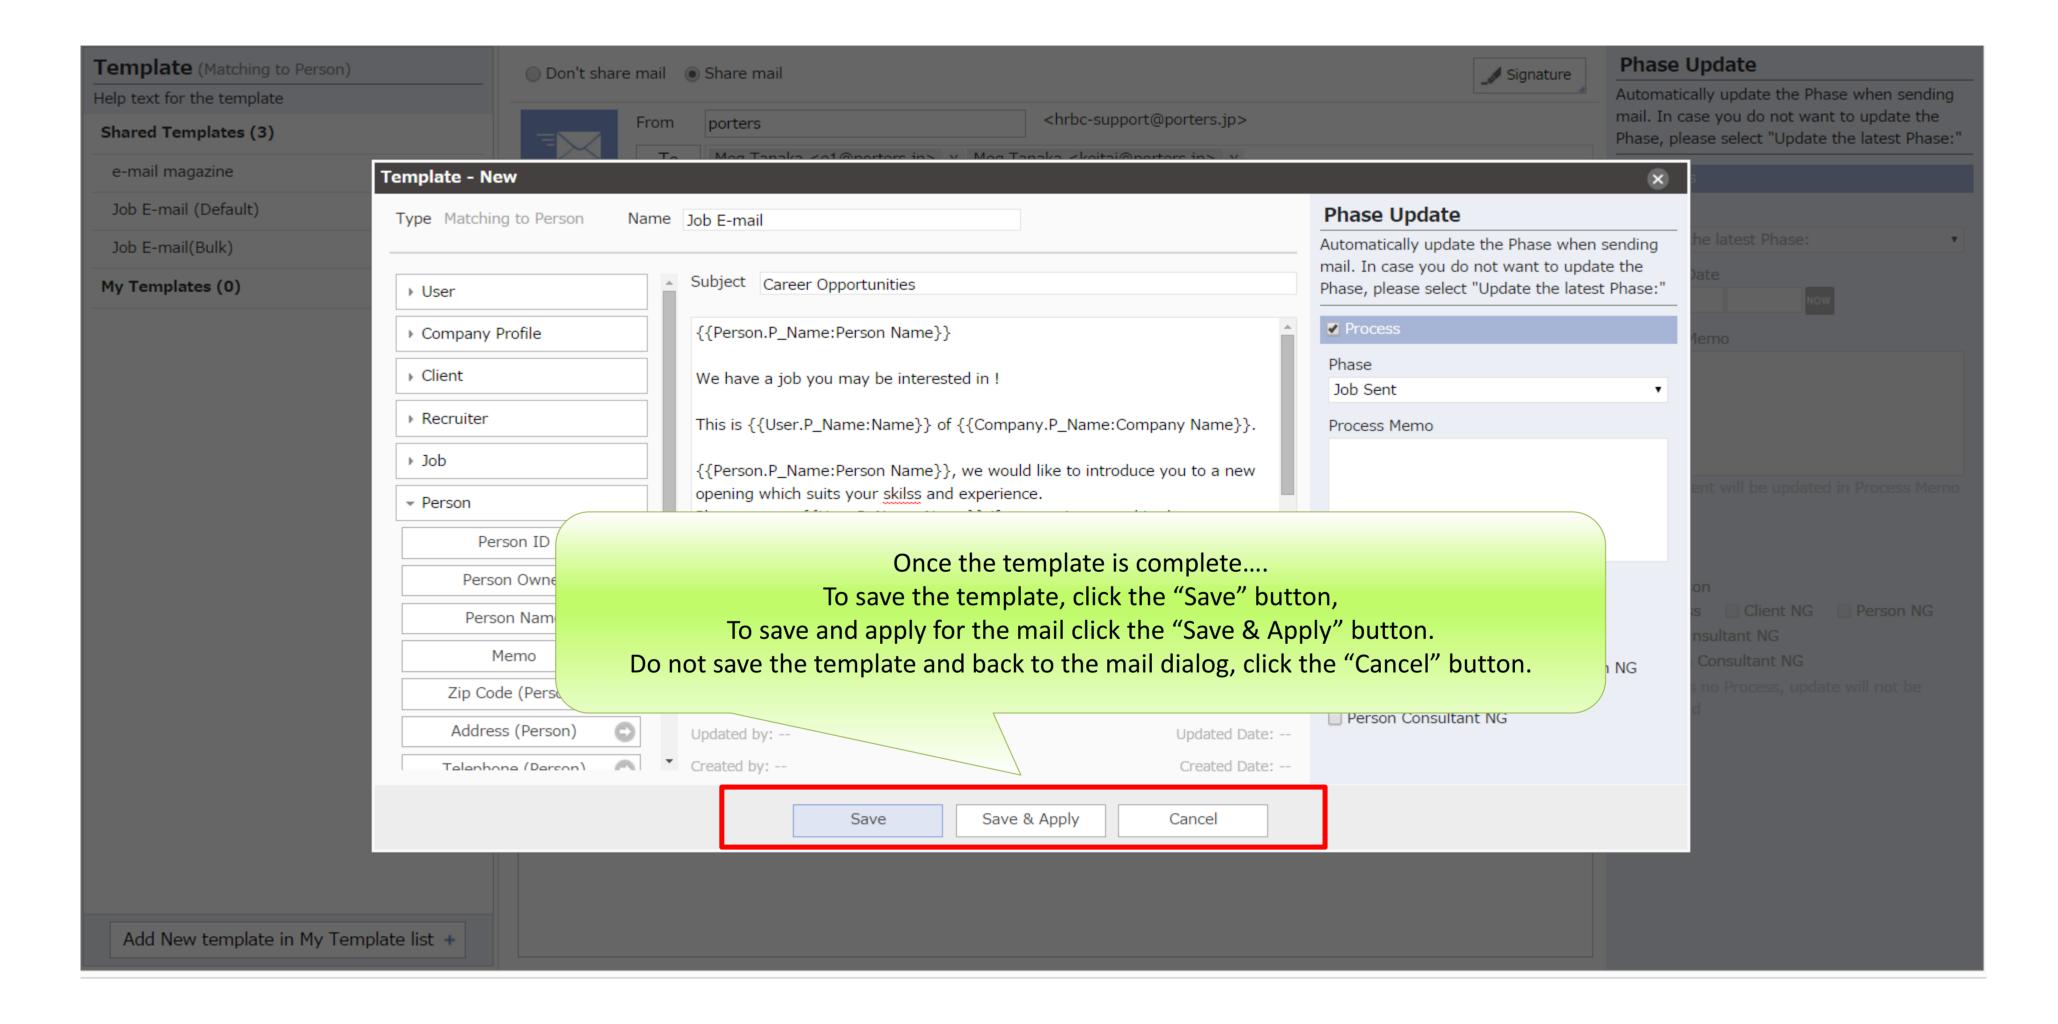

| Template (Matching to Person)                    | ○ Don't share mail ● Share mail                                                                           | Phase Update                                                                                                                                                                                    |
|--------------------------------------------------|-----------------------------------------------------------------------------------------------------------|-------------------------------------------------------------------------------------------------------------------------------------------------------------------------------------------------|
| Help text for the template  Shared Templates (3) | From porters <a href="mailto:hrbc-support@porters.jp">hrbc-support@porters.jp</a>                         | Automatically update the Phase when sending mail. In case you do not want to update the Phase, please select "Update the latest Phase:"                                                         |
| e-mail magazine Share 🗸                          | To Meg Tanaka <e1@porters.jp> x Meg Tanaka <keitai@porters.jp> x</keitai@porters.jp></e1@porters.jp>      | Process                                                                                                                                                                                         |
| Job E-mail (Default) Share ✓                     | Send Cc Cc                                                                                                | Phase                                                                                                                                                                                           |
| Job E-mail(Bulk) Share ✓                         | File Subject                                                                                              | Update the latest Phase: ▼                                                                                                                                                                      |
| My Templates (0)                                 | Subject                                                                                                   | Process Date                                                                                                                                                                                    |
|                                                  |                                                                                                           | Process Memo                                                                                                                                                                                    |
|                                                  | When you add new template, click the Add New template in My Template list"  **There are no copy function. | This content will be updated in Process Memo  End Flag Close End Reason Success Client NG Person NG Job Cunsultant NG Person Consultant NG If there is no Process, update will not be performed |