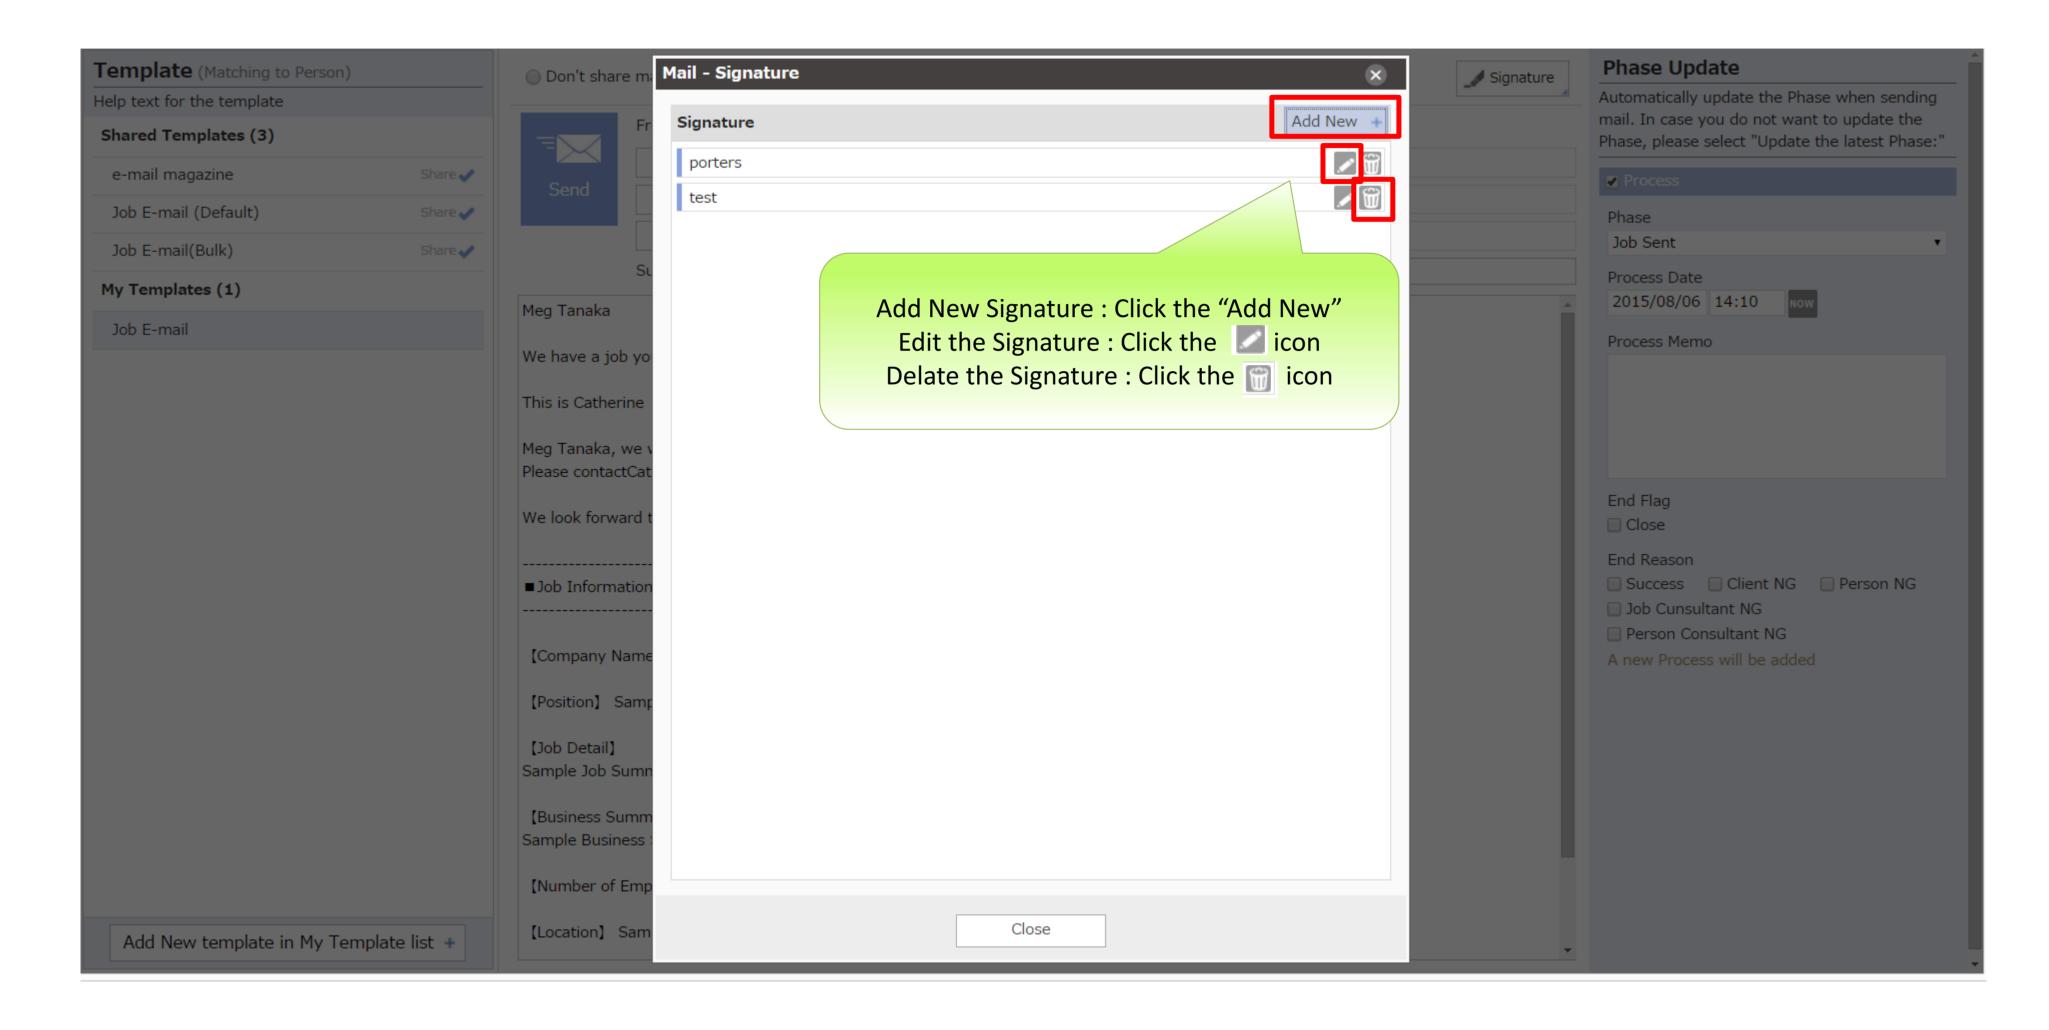

| Template (Matching to Person)                    | ○ Don't share mail ● Share mail                                                                           | Phase Update                                                                                                                                                                                    |
|--------------------------------------------------|-----------------------------------------------------------------------------------------------------------|-------------------------------------------------------------------------------------------------------------------------------------------------------------------------------------------------|
| Help text for the template  Shared Templates (3) | From porters <a href="mailto:hrbc-support@porters.jp">hrbc-support@porters.jp</a>                         | Automatically update the Phase when sending mail. In case you do not want to update the Phase, please select "Update the latest Phase:"                                                         |
| e-mail magazine Share 🗸                          | To Meg Tanaka <e1@porters.jp> x Meg Tanaka <keitai@porters.jp> x</keitai@porters.jp></e1@porters.jp>      | Process                                                                                                                                                                                         |
| Job E-mail (Default) Share ✓                     | Send Cc Cc                                                                                                | Phase                                                                                                                                                                                           |
| Job E-mail(Bulk) Share ✓                         | File Subject                                                                                              | Update the latest Phase: ▼                                                                                                                                                                      |
| My Templates (0)                                 | Subject                                                                                                   | Process Date                                                                                                                                                                                    |
|                                                  |                                                                                                           | Process Memo                                                                                                                                                                                    |
|                                                  | When you add new template, click the Add New template in My Template list"  **There are no copy function. | This content will be updated in Process Memo  End Flag Close End Reason Success Client NG Person NG Job Cunsultant NG Person Consultant NG If there is no Process, update will not be performed |