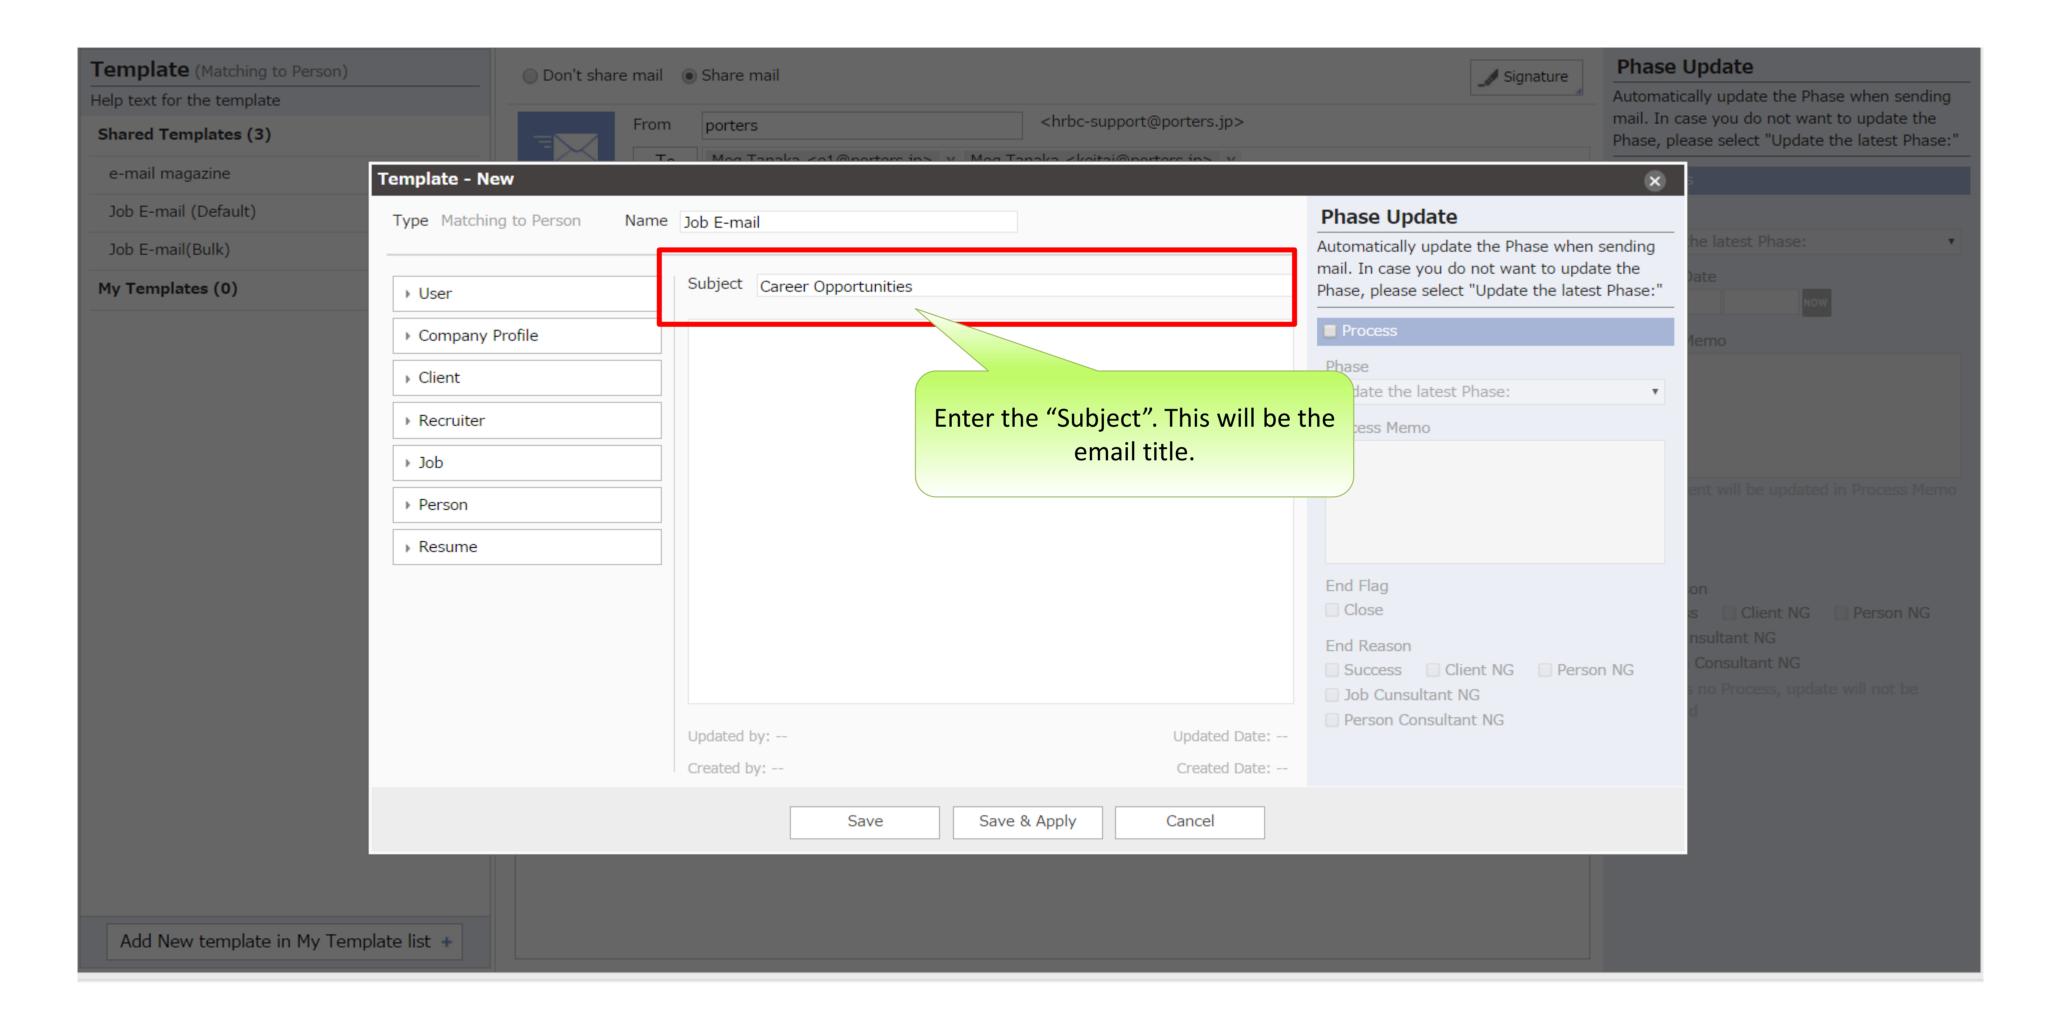

| Template (Matching to Person)                    | ○ Don't share mail ● Share mail                                                                           | Phase Update                                                                                                                                                                                    |
|--------------------------------------------------|-----------------------------------------------------------------------------------------------------------|-------------------------------------------------------------------------------------------------------------------------------------------------------------------------------------------------|
| Help text for the template  Shared Templates (3) | From porters <a href="mailto:hrbc-support@porters.jp">hrbc-support@porters.jp</a>                         | Automatically update the Phase when sending mail. In case you do not want to update the Phase, please select "Update the latest Phase:"                                                         |
| e-mail magazine Share 🗸                          | To Meg Tanaka <e1@porters.jp> x Meg Tanaka <keitai@porters.jp> x</keitai@porters.jp></e1@porters.jp>      | Process                                                                                                                                                                                         |
| Job E-mail (Default) Share ✓                     | Send Cc Cc                                                                                                | Phase                                                                                                                                                                                           |
| Job E-mail(Bulk) Share ✓                         | File Subject                                                                                              | Update the latest Phase: ▼                                                                                                                                                                      |
| My Templates (0)                                 | Subject                                                                                                   | Process Date                                                                                                                                                                                    |
|                                                  |                                                                                                           | Process Memo                                                                                                                                                                                    |
|                                                  | When you add new template, click the Add New template in My Template list"  **There are no copy function. | This content will be updated in Process Memo  End Flag Close End Reason Success Client NG Person NG Job Cunsultant NG Person Consultant NG If there is no Process, update will not be performed |