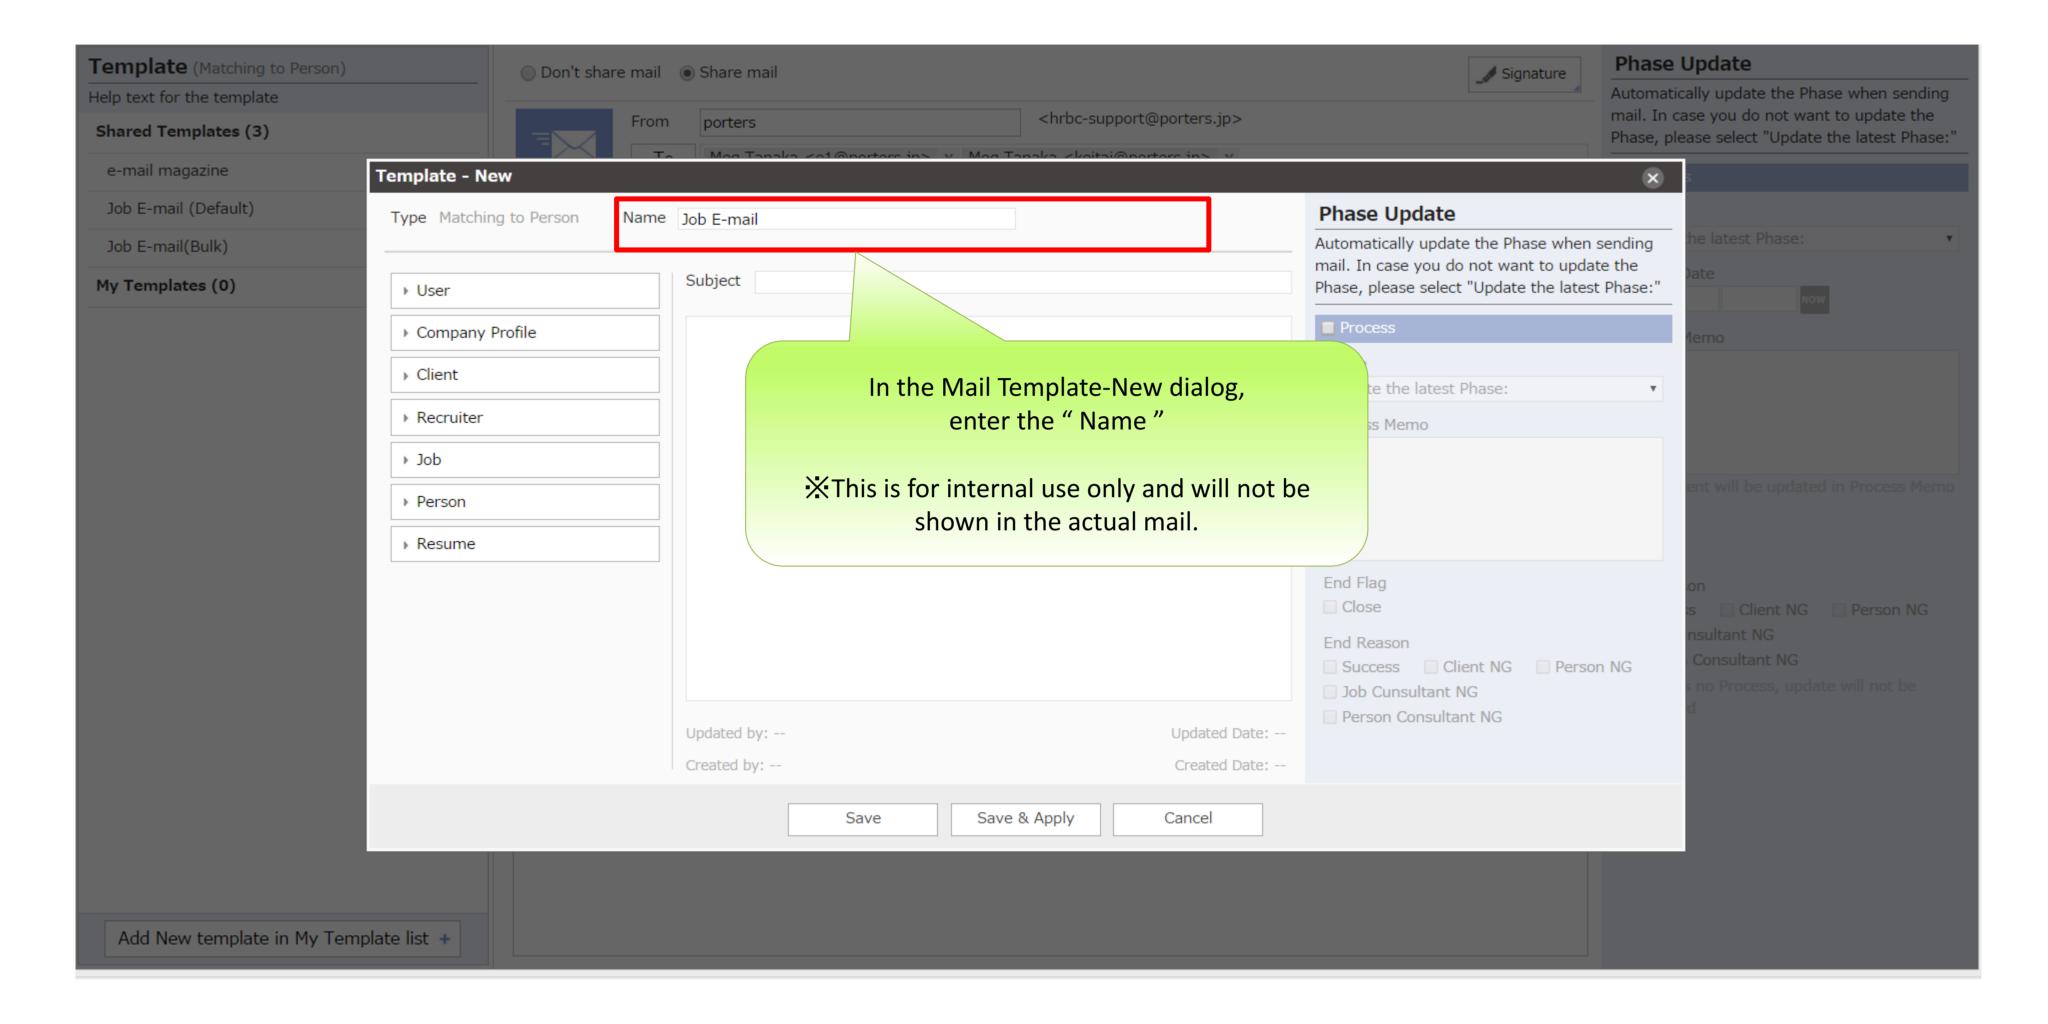

| Template (Matching to Person)                    | ○ Don't share mail ● Share mail                                                                           | Phase Update                                                                                                                                                                                    |
|--------------------------------------------------|-----------------------------------------------------------------------------------------------------------|-------------------------------------------------------------------------------------------------------------------------------------------------------------------------------------------------|
| Help text for the template  Shared Templates (3) | From porters <a href="mailto:hrbc-support@porters.jp">hrbc-support@porters.jp</a>                         | Automatically update the Phase when sending mail. In case you do not want to update the Phase, please select "Update the latest Phase:"                                                         |
| e-mail magazine Share 🗸                          | To Meg Tanaka <e1@porters.jp> x Meg Tanaka <keitai@porters.jp> x</keitai@porters.jp></e1@porters.jp>      | Process                                                                                                                                                                                         |
| Job E-mail (Default) Share ✓                     | Send Cc Cc                                                                                                | Phase                                                                                                                                                                                           |
| Job E-mail(Bulk) Share ✓                         | File Subject                                                                                              | Update the latest Phase: ▼                                                                                                                                                                      |
| My Templates (0)                                 | Subject                                                                                                   | Process Date                                                                                                                                                                                    |
|                                                  |                                                                                                           | Process Memo                                                                                                                                                                                    |
|                                                  | When you add new template, click the Add New template in My Template list"  **There are no copy function. | This content will be updated in Process Memo  End Flag Close End Reason Success Client NG Person NG Job Cunsultant NG Person Consultant NG If there is no Process, update will not be performed |