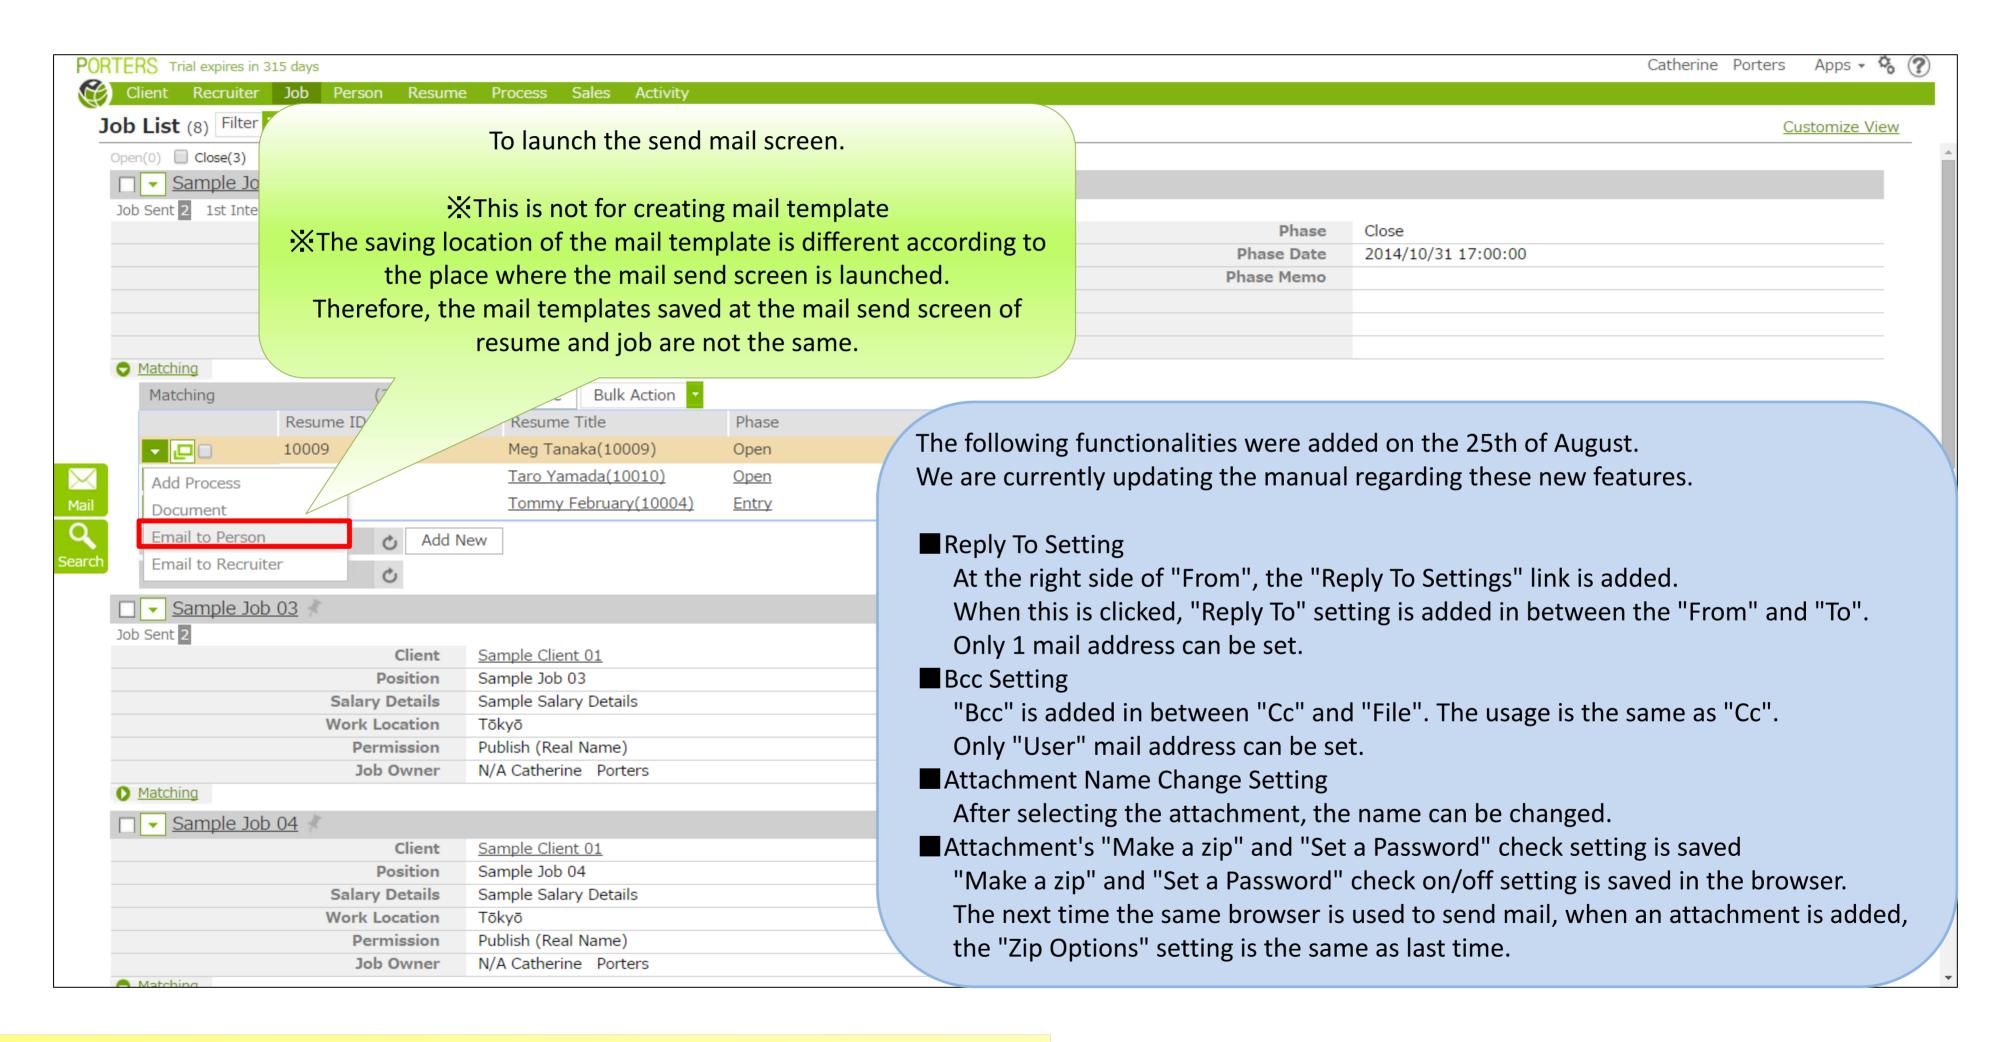

# How to Create an Email Template

<sup>\*</sup> There is a possibility that the screen image might change.

<sup>☆</sup> In this manual, the default menus displayed are the default settings.

To change the global menu display settings, please refer to the document "How to Customize the Global Menu".